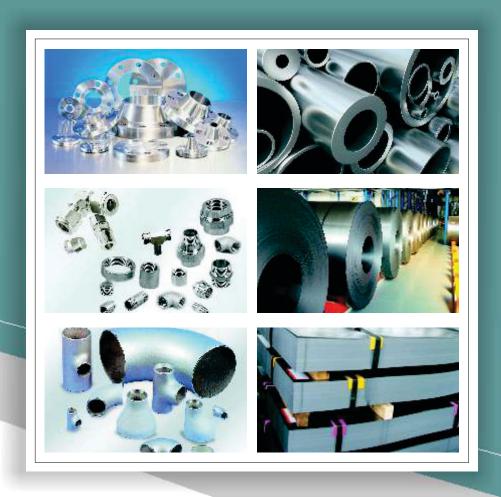

## FORTUNE STAINLESS STEEL

Stainless Steel : ASTM A182 F304/304L/ 304H/ 316/

316L/ 317/ 317L/ 321/ 310/ 347/

904Letc.

**Carbon Steel** : ASTM A105/A694/F42/46/ 52/ 56/ 60/

65/ 70/A350 LF3/A350 LF2, etc.

**Alloy Steel** : ASTM A182 F1/ F5/ F9/ F11/ F22/ F91

#### SCREWED & FORGED FITTING (

**Stainless Steel**: ASTM A182 F304/ 304L/ 304H/ 316/ 316 317/ 317L/ 321/310/ 347/ 904L etc.

**Carbon Steel** : ASTM A105 / A694 F42/46/ 52/56/

60/ 65/ 70 / A350 LF3/ A350 Lf2.

#### **BUTT WELD FITTINGS**

**Stainless Steel** : ASTM A403 WP 304/ 304L/ 304H/

316/316L/317/317L/321/310/

347/ 904L etc.

Carbon Steel : ASTM A234 WPB / A420 WPL3/ A420

WPL6/ MSS-SP-75 WPHY 42/46/52/

56/60/65/70

Stub Ends, Cap, Collar, Cross, Insert etc. : 1/4" NB TO 32" NB. (Seamless & Welded)

Wall Thickness : Sch. 5S To Sch. XXS.

Size

PIPES <

Stainless Steel : ASTM A312 TP 304/ 304L/

304H/ 316/ 316L/ 317/ 317L/ 321/310/ 347/ 904L etc.